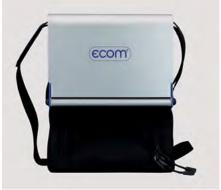

#### Options:

- Differential pressure (± 100 hPa)
- CO extended range (0-10.000 ppm)
- NO measurement (0-5000 ppm)

High-value aluminium housing

Shoulder carrying strap and bag (accessoires)

Powerful magnets for positioning on metal surfaces

# ecom-B Flue Gas Analysis in Miniature Size

| Item-Nr. | Description                                                                                                                                                                                                                                                                                                                                                                                                                                                                                                                |
|----------|----------------------------------------------------------------------------------------------------------------------------------------------------------------------------------------------------------------------------------------------------------------------------------------------------------------------------------------------------------------------------------------------------------------------------------------------------------------------------------------------------------------------------|
|          | <b>ecom-B</b> , flue gas analyser with O <sub>2</sub> and CO -H <sub>2</sub> -compensated- sensors (both Longlife sensors)  Complete with battery, fitted in aluminium housing with fixing magnets on the back, sampling probe 150 mm with fixation cone, 3-chamber tubing (1.5 m), T-Room sensor with cable and fixation cone, operation manual on USB drive, calibration certificate –issued after 100% calibration in calibration chamber.  PC software for data management downloadable free of charge from www.rbr.de |
| 102819   | <b>NO measurement (0-5000 ppm)</b> . At choice with or without $NO_x$ calculation.                                                                                                                                                                                                                                                                                                                                                                                                                                         |
| 3140300  | ecom-P - infrared printer for documentation of measured values (incl. printer paper roll and one-way batteries)                                                                                                                                                                                                                                                                                                                                                                                                            |
| 102884   | Tubing for differential pressure measurement (1.5 m)                                                                                                                                                                                                                                                                                                                                                                                                                                                                       |
| 102888   | <b>T-Room stick</b> - PT 2000- H 28 x Ø 11 mm                                                                                                                                                                                                                                                                                                                                                                                                                                                                              |
| 10166    | T-Room probe – Length 260 mm with 3 m cable                                                                                                                                                                                                                                                                                                                                                                                                                                                                                |
| 102852   | Shoulder carrying strap – black, length-adjustable                                                                                                                                                                                                                                                                                                                                                                                                                                                                         |
|          | <b>Textile carrying pouch</b> - black, with storage compartment for consumables, with zipper, approx. 24.5 x 30 x 8 cm. Instrument fitted in pouch can be positioned on metal surfaces                                                                                                                                                                                                                                                                                                                                     |
| 102883   | Shoulder carrying strap + textile carrying pouch set- as above described (at attractive set price)                                                                                                                                                                                                                                                                                                                                                                                                                         |
| 50538    | Soot pump set - Consisting of soot pump, soot comparison scale, tube of piston grease, socket wrench and 200 soot papers                                                                                                                                                                                                                                                                                                                                                                                                   |
| 102776   | Condensate pads – pack of 5 pieces                                                                                                                                                                                                                                                                                                                                                                                                                                                                                         |
| 31000043 | Data cable -> PC (RS 232)                                                                                                                                                                                                                                                                                                                                                                                                                                                                                                  |
| 51521    | Adapter cable USB / RS 232 (requires 31000043)                                                                                                                                                                                                                                                                                                                                                                                                                                                                             |
| 100965   | Universal CO multi-hole probe – telescopic, 80–280 mm                                                                                                                                                                                                                                                                                                                                                                                                                                                                      |
|          | <b>Universal O<math>_2</math> multi-hole probe</b> – telescopic (80-280 mm) with three easily exchangeable sealing plugs for measurement openings from $\emptyset$ 5 to 25 mm.                                                                                                                                                                                                                                                                                                                                             |