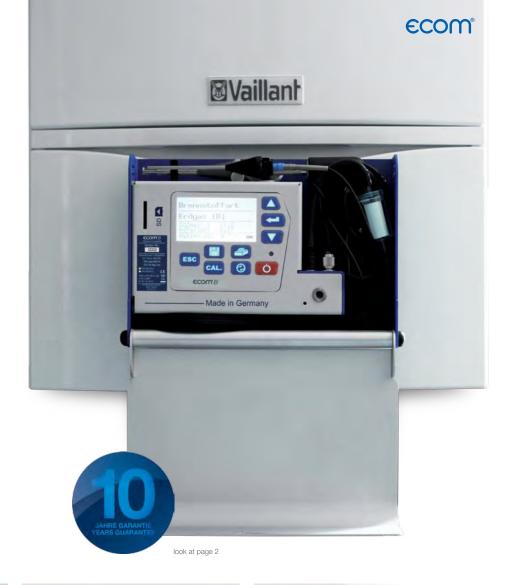

# ecom-B Flue Gas Analysis in Miniature Size

| Item-Nr. | Description                                                                                                                                                                                                                                                                                                                                                                                                                                                                                                                |
|----------|----------------------------------------------------------------------------------------------------------------------------------------------------------------------------------------------------------------------------------------------------------------------------------------------------------------------------------------------------------------------------------------------------------------------------------------------------------------------------------------------------------------------------|
|          | <b>ecom-B</b> , flue gas analyser with O <sub>2</sub> and CO -H <sub>2</sub> -compensated- sensors (both Longlife sensors)  Complete with battery, fitted in aluminium housing with fixing magnets on the back, sampling probe 150 mm with fixation cone, 3-chamber tubing (1.5 m), T-Room sensor with cable and fixation cone, operation manual on USB drive, calibration certificate –issued after 100% calibration in calibration chamber.  PC software for data management downloadable free of charge from www.rbr.de |
| 102819   | <b>NO measurement (0-5000 ppm)</b> . At choice with or without $NO_x$ calculation.                                                                                                                                                                                                                                                                                                                                                                                                                                         |
| 3140300  | ecom-P - infrared printer for documentation of measured values (incl. printer paper roll and one-way batteries)                                                                                                                                                                                                                                                                                                                                                                                                            |
| 102884   | Tubing for differential pressure measurement (1.5 m)                                                                                                                                                                                                                                                                                                                                                                                                                                                                       |
| 102888   | <b>T-Room stick</b> - PT 2000- H 28 x Ø 11 mm                                                                                                                                                                                                                                                                                                                                                                                                                                                                              |
| 10166    | T-Room probe – Length 260 mm with 3 m cable                                                                                                                                                                                                                                                                                                                                                                                                                                                                                |
| 102852   | Shoulder carrying strap – black, length-adjustable                                                                                                                                                                                                                                                                                                                                                                                                                                                                         |
|          | <b>Textile carrying pouch</b> - black, with storage compartment for consumables, with zipper, approx. 24.5 x 30 x 8 cm. Instrument fitted in pouch can be positioned on metal surfaces                                                                                                                                                                                                                                                                                                                                     |
| 102883   | Shoulder carrying strap + textile carrying pouch set- as above described (at attractive set price)                                                                                                                                                                                                                                                                                                                                                                                                                         |
| 50538    | Soot pump set - Consisting of soot pump, soot comparison scale, tube of piston grease, socket wrench and 200 soot papers                                                                                                                                                                                                                                                                                                                                                                                                   |
| 102776   | Condensate pads – pack of 5 pieces                                                                                                                                                                                                                                                                                                                                                                                                                                                                                         |
| 31000043 | Data cable -> PC (RS 232)                                                                                                                                                                                                                                                                                                                                                                                                                                                                                                  |
| 51521    | Adapter cable USB / RS 232 (requires 31000043)                                                                                                                                                                                                                                                                                                                                                                                                                                                                             |
| 100965   | Universal CO multi-hole probe – telescopic, 80–280 mm                                                                                                                                                                                                                                                                                                                                                                                                                                                                      |
|          | <b>Universal O<math>_2</math> multi-hole probe</b> – telescopic (80-280 mm) with three easily exchangeable sealing plugs for measurement openings from $\emptyset$ 5 to 25 mm.                                                                                                                                                                                                                                                                                                                                             |