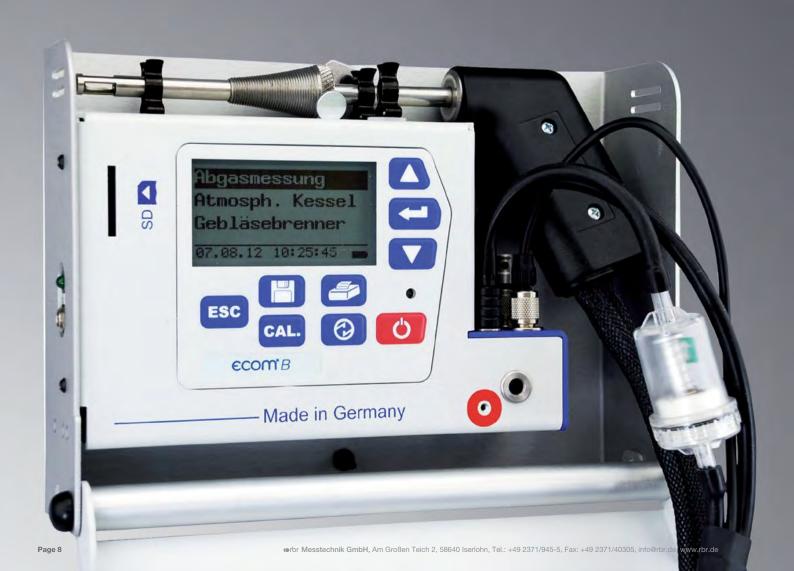

# ecom-B

### Compact, robust, light-weighed

#### **Product Features**

- Up to 3 gas sensors (Longlife)
- $\pm$  100 hPa differential pressure measurement (option)
- IR interface for ecom-P thermal printer (option)
- Soot measurement via soot pump (option)
- Backlit display
- Optical condensate monitoring
- 3-chamber tubing, coaxial sampling probe and T-Room sensor
- Emission, temperature and draught measurement without plug connection change
- Internal memory for 300 measurements
- ecom PC software
- Comprehensive accessory program

### Display

- LC display, 70 x 40 mm, max. 8 lines
- Graphic-capable
- Backlit for easy reading also in the dark

# Sampling Probe

- Coaxial probe 150 mm
- 3-chamber tubing 1.5 m
- Fixation cone

### Dimensions / Weight

- Approx. 250 x 180 x 80 mm (L x H x W)
- Approx. 2.1 kg (complete)

EN 50379-2 and 1st BimSchV approved