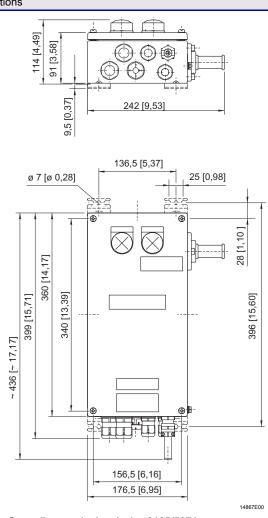

| Municipal Conditions                         |                                                                                                                                                                    |                                                               |                                                                                                      |                                                                                                          |
|----------------------------------------------|--------------------------------------------------------------------------------------------------------------------------------------------------------------------|---------------------------------------------------------------|------------------------------------------------------------------------------------------------------|----------------------------------------------------------------------------------------------------------|
| Version                                      | 8146/5075                                                                                                                                                          | 812                                                           | 5/5071                                                                                               |                                                                                                          |
| Ambient temperature                          | -20 +55 °C                                                                                                                                                         | -20                                                           | +40 °C                                                                                               |                                                                                                          |
| Storage temperature                          | -40 +80 °C                                                                                                                                                         | -40 +80 °C                                                    |                                                                                                      |                                                                                                          |
| lechanical data                              |                                                                                                                                                                    |                                                               |                                                                                                      |                                                                                                          |
|                                              | 8146/5075                                                                                                                                                          | 812                                                           | 5/5071                                                                                               |                                                                                                          |
| Degree of protection                         | IP66                                                                                                                                                               | IP6                                                           | 5                                                                                                    |                                                                                                          |
| Material                                     |                                                                                                                                                                    |                                                               |                                                                                                      |                                                                                                          |
| Enclosure                                    | Glass-fibre-reinforced polyester resin, flame-resistant                                                                                                            | Stai                                                          | nless steel (1.4404 (Al                                                                              | SI 316L)                                                                                                 |
| Grounding clamp                              | Stainless steel 1.4301 (tong limbs) and 1.4034 (clamping jaw)                                                                                                      | Stainless steel 1.4301 (tong limbs) and 1.4034 (clamping jaw) |                                                                                                      |                                                                                                          |
| Cable diameter range<br>of cable gland (M25) | 6 12 mm                                                                                                                                                            | 6                                                             | 12 mm                                                                                                |                                                                                                          |
| Weight                                       | 5.8 kg 6.5 kg                                                                                                                                                      |                                                               |                                                                                                      |                                                                                                          |
| Iounting / Installation                      |                                                                                                                                                                    |                                                               |                                                                                                      |                                                                                                          |
| Connection                                   |                                                                                                                                                                    |                                                               | grey & green-yellow                                                                                  | blue                                                                                                     |
|                                              | Single-wire connection<br>- rigid<br>- flexible<br>- flexible with core end sleeves with plastic sleev<br>- flexible with core end sleeves without plastic sleeves |                                                               | 0.2 6 mm <sup>2</sup><br>0.2 4 mm <sup>2</sup><br>0.25 2.5 mm <sup>2</sup><br>0.25 4 mm <sup>2</sup> | 0.2 4 mm <sup>2</sup><br>0.2 2.5 mm <sup>2</sup><br>0.25 1.5 mm <sup>2</sup><br>0.25 2.5 mm <sup>2</sup> |