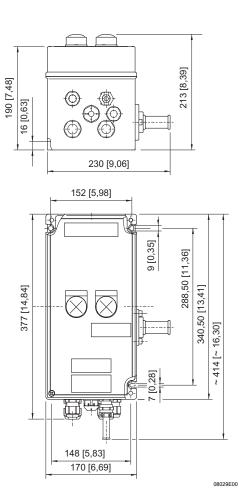

| Municipal Conditions                         |                                                                                                                                                                    |                                                               |                                                                                                      |                                                                                                          |
|----------------------------------------------|--------------------------------------------------------------------------------------------------------------------------------------------------------------------|---------------------------------------------------------------|------------------------------------------------------------------------------------------------------|----------------------------------------------------------------------------------------------------------|
| Version                                      | 8146/5075                                                                                                                                                          | 812                                                           | 5/5071                                                                                               |                                                                                                          |
| Ambient temperature                          | -20 +55 °C                                                                                                                                                         | -20                                                           | +40 °C                                                                                               |                                                                                                          |
| Storage temperature                          | -40 +80 °C                                                                                                                                                         | -40 +80 °C                                                    |                                                                                                      |                                                                                                          |
| lechanical data                              |                                                                                                                                                                    |                                                               |                                                                                                      |                                                                                                          |
|                                              | 8146/5075                                                                                                                                                          | 812                                                           | 5/5071                                                                                               |                                                                                                          |
| Degree of protection                         | IP66                                                                                                                                                               | IP6                                                           | 5                                                                                                    |                                                                                                          |
| Material                                     |                                                                                                                                                                    |                                                               |                                                                                                      |                                                                                                          |
| Enclosure                                    | Glass-fibre-reinforced polyester resin, flame-resistant                                                                                                            | Stai                                                          | nless steel (1.4404 (Al                                                                              | SI 316L)                                                                                                 |
| Grounding clamp                              | Stainless steel 1.4301 (tong limbs) and 1.4034 (clamping jaw)                                                                                                      | Stainless steel 1.4301 (tong limbs) and 1.4034 (clamping jaw) |                                                                                                      |                                                                                                          |
| Cable diameter range<br>of cable gland (M25) | 6 12 mm                                                                                                                                                            | 6                                                             | 12 mm                                                                                                |                                                                                                          |
| Weight                                       | 5.8 kg 6.5 kg                                                                                                                                                      |                                                               |                                                                                                      |                                                                                                          |
| Iounting / Installation                      |                                                                                                                                                                    |                                                               |                                                                                                      |                                                                                                          |
| Connection                                   |                                                                                                                                                                    |                                                               | grey & green-yellow                                                                                  | blue                                                                                                     |
|                                              | Single-wire connection<br>- rigid<br>- flexible<br>- flexible with core end sleeves with plastic sleev<br>- flexible with core end sleeves without plastic sleeves |                                                               | 0.2 6 mm <sup>2</sup><br>0.2 4 mm <sup>2</sup><br>0.25 2.5 mm <sup>2</sup><br>0.25 4 mm <sup>2</sup> | 0.2 4 mm <sup>2</sup><br>0.2 2.5 mm <sup>2</sup><br>0.25 1.5 mm <sup>2</sup><br>0.25 2.5 mm <sup>2</sup> |