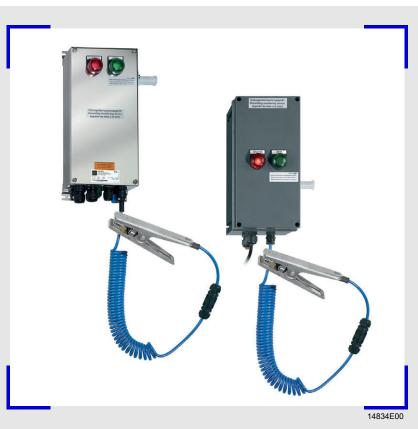

#### Grounding Systems / Grounding Monitoring Device Series 8146/5075 and 8125/5071

The ground monitoring device ensures that tank containers, drums, road tankers, rail cars, IBCs and helicopters are correctly electrostatically grounded during the loading of flammable liquids. The device provides a conductive connection to the ground and monitors in parallel the quality of the electrostatic grounding.

- Monitored electrostatic grounding of tank containers, drums, road tankers, rail cars, IBCs and helicopters during loading
- Continuous monitoring of correct grounding
- > Robust design
- Weather-protected plastic enclosure (IP65) or stainless steal enclosure (IP65)
- Potential-free contact for signalling to the process control system and external control devices
- > Insulated point of suspension
- > For use up to SIL 2 (IEC 61508)

WebCode 8146H

Selection Table

| Version       Description       Order number       Art. no.         Image: Comparing the set of \$146,0000 without cable.       The device ensures that drums and fank containers are correctly ensures that                                                                                                                               | Selection Table                                                                                                                                                                                                                                                                                                                                                                                                                                                                                                                                                                                                                                                                                                                                                                                                                                                                                                                                                                                                                                                                                                                                                                                                                                                                                                                                                                                                                                                                                                                                                                                                                                                                                                                                                                                                                                                                                                                                                                                                                                                                                                                |                                                                                                                                      |                      |        |
|-----------------------------------------------------------------------------------------------------------------------------------------------------------------------------------------------------------------------------------------------------------------------------------------------------------------------------------------------------------------------------------------------------------------------------------------------------------------------------------------------------------------------------------------------------------------------------------------------------------------------------------------------------------------------------------------------------------------------------------------------------------------------------------------------------------------------------------------------------------------------------------------------------------------------------------------------------------------------------------------------------------------------------------------------------------------------------------------------------------------------------------------------------------------------------------------------------------------------------------------------------------------------------------------------------------------------------------------------------------------------------------------------------------------------------------------------------------------------------------------------------------------------------------------------------------------------------------------------------------------------------------------------------------------------------------------------------------------------------------------------------------------------------------------------------------------------------------------------------------------------------------------------------------------------------------------------------------------------------------------------------------------------------------------------------------------------------------------------------------------------------------------------------------------|--------------------------------------------------------------------------------------------------------------------------------------------------------------------------------------------------------------------------------------------------------------------------------------------------------------------------------------------------------------------------------------------------------------------------------------------------------------------------------------------------------------------------------------------------------------------------------------------------------------------------------------------------------------------------------------------------------------------------------------------------------------------------------------------------------------------------------------------------------------------------------------------------------------------------------------------------------------------------------------------------------------------------------------------------------------------------------------------------------------------------------------------------------------------------------------------------------------------------------------------------------------------------------------------------------------------------------------------------------------------------------------------------------------------------------------------------------------------------------------------------------------------------------------------------------------------------------------------------------------------------------------------------------------------------------------------------------------------------------------------------------------------------------------------------------------------------------------------------------------------------------------------------------------------------------------------------------------------------------------------------------------------------------------------------------------------------------------------------------------------------------|--------------------------------------------------------------------------------------------------------------------------------------|----------------------|--------|
| The device ensures that drums and tank containers are correctly<br>device 814.05007Crossed<br>device 814.05007Crossed<br>device 812.05071 without cable<br>containers are correctly<br>envice 814.05007Crossed<br>device 812.05071 without cable<br>containers are correctly<br>electrostatically grounded and continuously monitors the connection.Fits device 812.0507120056Crossed<br>(crossed are conserved and continuously monitors the connection.<br>Pelectrostatically grounded and continuously monitors the connection.<br>For use up to SIL 2.215.507120056Crossed<br>(crossed are conserved are conserved and continuously monitors the connection.<br>For use up to SIL 2.10 molitority device 812.05071247673Crossed<br>(crossed are conserved                                                                                                                                                                                                       | Version                                                                                                                                                                                                                                                                                                                                                                                                                                                                                                                                                                                                                                                                                                                                                                                                                                                                                                                                                                                                                                                                                                                                                                                                                                                                                                                                                                                                                                                                                                                                                                                                                                                                                                                                                                                                                                                                                                                                                                                                                                                                                                                        | Description                                                                                                                          | Order number         |        |
| device 814465075     Consuding monitoring device 81255071 without cable.<br>The device ensures that drums and tank containers are correctly<br>ensures that drums and tank containers are correctly<br>for use up to SIL 2.     8125/5071     209056       Image: Consuding monitoring<br>ensures that drums and tank containers are correctly<br>for use up to SIL 2.     Image: Consuding monitoring<br>ensures that drums and tank containers are correctly<br>ensures that drums and tank containers are correctly<br>ensure that drums and tank correctly prove that are correctly<br>ensure that drums and tank correctly are correctly<br>ensure that drum |                                                                                                                                                                                                                                                                                                                                                                                                                                                                                                                                                                                                                                                                                                                                                                                                                                                                                                                                                                                                                                                                                                                                                                                                                                                                                                                                                                                                                                                                                                                                                                                                                                                                                                                                                                                                                                                                                                                                                                                                                                                                                                                                | The device ensures that drums and tank containers are correctly                                                                      | 8146/5075            | 136216 |
| The device ensures that drums and tank containers are correctly       Interview         Ground monitoring clamp       The device ensures that drums and tank containers are correctly         Ground monitoring clamp       10 m oil and petrol resistant cable with robust ergonomic grounding clamp       247673         Grounding clamp       5 m oil and petrol resistant cable with robust ergonomic grounding clamp       247674         Image: Steel, and fast-action plug       247674       247674         Image: Steel, and fast-action plug       247660       247660         Image: Steel, and fast-action plug       247660 <t< td=""><td>Ű</td><td></td><td></td><td></td></t<>                                                                                                                                                                                                                                                                                                                                                                                                                                                                                                                                                                                                                                                                                                                                                 | Ű                                                                                                                                                                                                                                                                                                                                                                                                                                                                                                                                                                                                                                                                                                                                                                                                                                                                                                                                                                                                                                                                                                                                                                                                                                                                                                                                                                                                                                                                                                                                                                                                                                                                                                                                                                                                                                                                                                                                                                                                                                                                                                                              |                                                                                                                                      |                      |        |
| Image: Descent of the section of th                                                  | Ground monitoring                                                                                                                                                                                                                                                                                                                                                                                                                                                                                                                                                                                                                                                                                                                                                                                                                                                                                                                                                                                                                                                                                                                                                                                                                                                                                                                                                                                                                                                                                                                                                                                                                                                                                                                                                                                                                                                                                                                                                                                                                                                                                                              | The device ensures that drums and tank containers are correctly electrostatically grounded and continuously monitors the connection. | 8125/5071            | 209056 |
| 5 m oil and petrol resistant spiral cable with robust ergonomic grounding<br>of stainless steel, and fast-action plug24767210 m oil and petrol resistant spiral cable with robust ergonomic grounding<br>clamp of stainless steel, and fast-action plug24767410 m oil and petrol resistant spiral cable with robust ergonomic grounding<br>clamp of stainless steel, and fast-action plug24767410 m oil and petrol resistant spiral cable with robust ergonomic grounding<br>clamp of stainless steel, and fast-action plug24767410 m oil and petrol resistant spiral cable with robust ergonomic grounding<br>ergonomic grounding clamp of stainless steel, and fast-action plug.24767410 m oil and petrol resistant cable with robust<br>ergonomic grounding clamp of stainless steel, and fast-action plug.24767010 m oil and petrol resistant cable with robust<br>ergonomic grounding clamp of stainless steel, and fast-action plug.24767010 m oil and petrol resistant cable with robust<br>ergonomic grounding clamp of stainless steel, and fast-action plug.24767010 m oil and petrol resistant cable with robust<br>ergonomic grounding clamp of stainless steel, and fast-action plug.24767110 m oil and petrol resistant cable with robust<br>ergonomic grounding clamp of stainless steel, and fast-action plug.24767110 m oil and petrol resistant cable with robust<br>ergonomic cable24767110 m oil and petrol resistant cable with robust<br>ergonomic grounding clamp of stainless steel, and fast-action plug.24767110 m oil and petrol resistant cable with robust<br>ergonomic grounding clamp of stainless steel, and fast-action plug.24767110 m oil and petrol resistant cable with robust<br>ergonomic                                                                                                                                                                                                                                                                                                                                                                                                                                | 12056E00                                                                                                                                                                                                                                                                                                                                                                                                                                                                                                                                                                                                                                                                                                                                                                                                                                                                                                                                                                                                                                                                                                                                                                                                                                                                                                                                                                                                                                                                                                                                                                                                                                                                                                                                                                                                                                                                                                                                                                                                                                                                                                                       | 10 m oil and petrol resistant cable with robust ergonomic grounding clamp of stainless steel, and fast-action plug                   |                      | 247673 |
| Camp of stainless steel, and fast-action plugCalculation of stainlessCalculation of stainless                                                                                                                                                                                                                                                                                                                                                                                                                                                                                                                                                                                                                   | with cable                                                                                                                                                                                                                                                                                                                                                                                                                                                                                                                                                                                                                                                                                                                                                                                                                                                                                                                                                                                                                                                                                                                                                                                                                                                                                                                                                                                                                                                                                                                                                                                                                                                                                                                                                                                                                                                                                                                                                                                                                                                                                                                     |                                                                                                                                      |                      | 047670 |
| Counting clampClamp of stainless steel, and fast-action plugClamp of stainless steel, and fast-action plugClamp of stainless steel, and fast-action plugCrounding clampAutomatic winder with 9 m of oil and petrol resistant cable with robust<br>ergonomic grounding clamp of stainless steel, and fast-action plug,<br>Plastic enclosure247660Crounding clampVergonomic grounding clamp of stainless steel, and fast-action plug,<br>Plastic enclosure247671VinderAutomatic winder with 20 m of oil and petrol resistant cable with robust<br>rogonomic grounding clamp of stainless steel, and fast-action plug,<br>Numinium enclosure, protected cable duct with stopper247671Crounding clampAutomatic winder with 20 m of oil and petrol resistant cable with robust<br>Numinium enclosure, protected cable duct with stopper247671Crounding clampAutomatic winder with 20 m of oil and petrol resistant cable with robust<br>Aluminium enclosure, protected cable duct with stopper247671Crounding clampSobust ergonomic grounding clamp with 150 mm of cable and<br>fast-action plug247675                                                                                                                                                                                                                                                                                                                                                                                                                                                                                                                                                                                                                                                                                                                                                                                                                                                                                                                                                                                                                                                               | 1 million and the second secon | 5 m oil and petrol resistant spiral cable with robust ergonomic grounding clamp of stainless steel, and fast-action plug             |                      | 24/0/2 |
| ergonomic grounding clamp of stainless steel, and fast-action plug,<br>Plastic enclosureergonomic grounding clamp of stainless steel, and fast-action plug,<br>Plastic enclosureergonomic grounding clamp of stainless steel, and fast-action plug,<br>ergonomic grounding clamp of stainless steel, and fast-action plug,<br>Aluminium enclosure, protected cable duct with stopperergonomic grounding clamp of stainless steel, and fast-action plug,<br>ergonomic grounding clamp of stainless steel, and fast-action plug,<br>Aluminium enclosure, protected cable duct with stopperergonomic grounding clamp of stainless steel, and fast-action plug,<br>ergonomic grounding clamp of stainless steel, and fast-action plug,<br>Aluminium enclosure, protected cable duct with stopperergonomic grounding clamp of stainless steel, and fast-action plug,<br>ergonomic grounding clamp of stainless steel, and fast-action plug,<br>Aluminium enclosure, protected cable duct with stopperergonomic grounding clamp of stainless steel, and fast-action plug,<br>ergonomic grounding clamp of stainless steel, and fast-action plug,<br>Aluminium enclosure, protected cable duct with stopperergonomic grounding clamp of stainless steel, and fast-action plug,<br>ergonomic grounding clamp with 150 mm of cable and<br>fast-action plugergonomic grounding clamp with 150 mm of cable and<br>fast-action plugergonomic grounding clamp with 150 mm of cable and<br>ergonomic grounding clamp with 150 mm of cable and<br>fast-action plugergonomic grounding clamp with 150 mm of cable and<br>fast-action plugergonomic grounding clamp with 150 mm of cable and<br>ergonomic grounding clamp with 150 mm of cable and<br>fast-action plugergonomic grounding clamp with 150 mm of cable and<br>ergonomic grounding clamp with 150 mm of cable and<br>ergonomic grounding clamp with 150 mm of cable and<br>ergonomic grounding clamp with 150 mm of cable and <b< td=""><td>Grounding clamp</td><td></td><td></td><td>247674</td></b<>                                                                                                              | Grounding clamp                                                                                                                                                                                                                                                                                                                                                                                                                                                                                                                                                                                                                                                                                                                                                                                                                                                                                                                                                                                                                                                                                                                                                                                                                                                                                                                                                                                                                                                                                                                                                                                                                                                                                                                                                                                                                                                                                                                                                                                                                                                                                                                |                                                                                                                                      |                      | 247674 |
| Grounding clamp       Instantial function in the form of stainless steel, and fast-action plug, Aluminium enclosure, protected cable duct with stopper         Grounding clamp       Instantial function in the form of stainless steel, and fast-action plug, Aluminium enclosure, protected cable duct with stopper         Grounding clamp       Robust ergonomic grounding clamp with 150 mm of cable and fast-action plug.         Image: Transmosting clamp       Robust ergonomic grounding clamp with 150 mm of cable and fast-action plug.         Image: Transmosting clamp       Image: Transmosting clamp         Image: Transmosting clamp       Transmosting clamp         Image: Trans                                                                                                                                                                                                                                                                                                                                                                                                                                                                                                                                                                                                                                                                                                                       | Grounding clamp<br>with automatic cable                                                                                                                                                                                                                                                                                                                                                                                                                                                                                                                                                                                                                                                                                                                                                                                                                                                                                                                                                                                                                                                                                                                                                                                                                                                                                                                                                                                                                                                                                                                                                                                                                                                                                                                                                                                                                                                                                                                                                                                                                                                                                        | ergonomic grounding clamp of stainless steel, and fast-action plug,                                                                  |                      | 247660 |
| Grounding clamp                                                                                                                                                                                                                                                                                                                                                                                                                                                                                                                                                                                                                                                                                                                                                                                                                                                                                                                                                                                                                                                                                                                                                                                                                                                                                                                                                                                                                                                                                                                                                                                                                                                                                                                                                                                                                                                                                                                                                                                                                                                                                                                                                 | Grounding clamp with automatic cable                                                                                                                                                                                                                                                                                                                                                                                                                                                                                                                                                                                                                                                                                                                                                                                                                                                                                                                                                                                                                                                                                                                                                                                                                                                                                                                                                                                                                                                                                                                                                                                                                                                                                                                                                                                                                                                                                                                                                                                                                                                                                           | ergonomic grounding clamp of stainless steel, and fast-action plug,                                                                  |                      | 247671 |
|                                                                                                                                                                                                                                                                                                                                                                                                                                                                                                                                                                                                                                                                                                                                                                                                                                                                                                                                                                                                                                                                                                                                                                                                                                                                                                                                                                                                                                                                                                                                                                                                                                                                                                                                                                                                                                                                                                                                                                                                                                                                                                                                                                 |                                                                                                                                                                                                                                                                                                                                                                                                                                                                                                                                                                                                                                                                                                                                                                                                                                                                                                                                                                                                                                                                                                                                                                                                                                                                                                                                                                                                                                                                                                                                                                                                                                                                                                                                                                                                                                                                                                                                                                                                                                                                                                                                |                                                                                                                                      |                      | 247675 |
|                                                                                                                                                                                                                                                                                                                                                                                                                                                                                                                                                                                                                                                                                                                                                                                                                                                                                                                                                                                                                                                                                                                                                                                                                                                                                                                                                                                                                                                                                                                                                                                                                                                                                                                                                                                                                                                                                                                                                                                                                                                                                                                                                                 |                                                                                                                                                                                                                                                                                                                                                                                                                                                                                                                                                                                                                                                                                                                                                                                                                                                                                                                                                                                                                                                                                                                                                                                                                                                                                                                                                                                                                                                                                                                                                                                                                                                                                                                                                                                                                                                                                                                                                                                                                                                                                                                                | *) Special cable length possible on request. Price and date of delivery diffe                                                        | er from the standard |        |