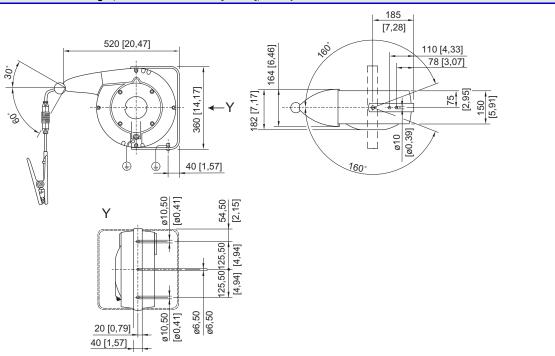

WebCode 8146H

Selection Table

| Version       Description       Order number       Art. no.         Image: Comparing the set of \$146,0000 without cable.       The device ensures that drums and fank containers are correctly ensures that                                                                                                                               | Selection Table                                                                                                                                                                                                                                                                                                                                                                                                                                                                                                                                                                                                                                                                                                                                                                                                                                                                                                                                                                                                                                                                                                                                                                                                                                                                                                                                                                                                                                                                                                                                                                                                                                                                                                                                                                                                                                                                                                                                                                                                                                                                                                                |                                                                                                                                      |                      |        |
|-----------------------------------------------------------------------------------------------------------------------------------------------------------------------------------------------------------------------------------------------------------------------------------------------------------------------------------------------------------------------------------------------------------------------------------------------------------------------------------------------------------------------------------------------------------------------------------------------------------------------------------------------------------------------------------------------------------------------------------------------------------------------------------------------------------------------------------------------------------------------------------------------------------------------------------------------------------------------------------------------------------------------------------------------------------------------------------------------------------------------------------------------------------------------------------------------------------------------------------------------------------------------------------------------------------------------------------------------------------------------------------------------------------------------------------------------------------------------------------------------------------------------------------------------------------------------------------------------------------------------------------------------------------------------------------------------------------------------------------------------------------------------------------------------------------------------------------------------------------------------------------------------------------------------------------------------------------------------------------------------------------------------------------------------------------------------------------------------------------------------------------------------------------------|--------------------------------------------------------------------------------------------------------------------------------------------------------------------------------------------------------------------------------------------------------------------------------------------------------------------------------------------------------------------------------------------------------------------------------------------------------------------------------------------------------------------------------------------------------------------------------------------------------------------------------------------------------------------------------------------------------------------------------------------------------------------------------------------------------------------------------------------------------------------------------------------------------------------------------------------------------------------------------------------------------------------------------------------------------------------------------------------------------------------------------------------------------------------------------------------------------------------------------------------------------------------------------------------------------------------------------------------------------------------------------------------------------------------------------------------------------------------------------------------------------------------------------------------------------------------------------------------------------------------------------------------------------------------------------------------------------------------------------------------------------------------------------------------------------------------------------------------------------------------------------------------------------------------------------------------------------------------------------------------------------------------------------------------------------------------------------------------------------------------------------|--------------------------------------------------------------------------------------------------------------------------------------|----------------------|--------|
| The device ensures that drums and tank containers are correctly<br>device 814.05007Crossed<br>device 814.05007Crossed<br>device 812.05071 without cable<br>containers are correctly<br>envice 814.05007Crossed<br>device 812.05071 without cable<br>containers are correctly<br>electrostatically grounded and continuously monitors the connection.Fits device 812.0507120056Crossed<br>(crossed are conserved and continuously monitors the connection.<br>Pelectrostatically grounded and continuously monitors the connection.<br>For use up to SIL 2.215.507120056Crossed<br>(crossed are conserved are conserved and continuously monitors the connection.<br>For use up to SIL 2.10 molitority device 812.05071247673Crossed<br>(crossed are conserved                                                                                                                                                                                                       | Version                                                                                                                                                                                                                                                                                                                                                                                                                                                                                                                                                                                                                                                                                                                                                                                                                                                                                                                                                                                                                                                                                                                                                                                                                                                                                                                                                                                                                                                                                                                                                                                                                                                                                                                                                                                                                                                                                                                                                                                                                                                                                                                        | Description                                                                                                                          | Order number         |        |
| device 814465075     Consuding monitoring device 81255071 without cable.<br>The device ensures that drums and tank containers are correctly<br>ensures that drums and tank containers are correctly<br>for use up to SIL 2.     8125/5071     209056       Image: Consuding monitoring<br>ensures that drums and tank containers are correctly<br>for use up to SIL 2.     Image: Consuding monitoring<br>ensures that drums and tank containers are correctly<br>ensures that drums and tank containers are correctly<br>ensure that drums and tank correctly prove that are correctly<br>ensure that drums and tank correctly are correctly<br>ensure that drum |                                                                                                                                                                                                                                                                                                                                                                                                                                                                                                                                                                                                                                                                                                                                                                                                                                                                                                                                                                                                                                                                                                                                                                                                                                                                                                                                                                                                                                                                                                                                                                                                                                                                                                                                                                                                                                                                                                                                                                                                                                                                                                                                | The device ensures that drums and tank containers are correctly                                                                      | 8146/5075            | 136216 |
| The device ensures that drums and tank containers are correctly       Interview         Ground monitoring clamp       The device ensures that drums and tank containers are correctly         Ground monitoring clamp       10 m oil and petrol resistant cable with robust ergonomic grounding clamp       247673         Grounding clamp       5 m oil and petrol resistant cable with robust ergonomic grounding clamp       247674         Image: Steel, and fast-action plug       247674       247674         Image: Steel, and fast-action plug       247660       247660         Image: Steel, and fast-action plug       247660 <t< td=""><td>Ű</td><td></td><td></td><td></td></t<>                                                                                                                                                                                                                                                                                                                                                                                                                                                                                                                                                                                                                                                                                                                                                 | Ű                                                                                                                                                                                                                                                                                                                                                                                                                                                                                                                                                                                                                                                                                                                                                                                                                                                                                                                                                                                                                                                                                                                                                                                                                                                                                                                                                                                                                                                                                                                                                                                                                                                                                                                                                                                                                                                                                                                                                                                                                                                                                                                              |                                                                                                                                      |                      |        |
| Image: Descent of the section of th                                                  | Ground monitoring                                                                                                                                                                                                                                                                                                                                                                                                                                                                                                                                                                                                                                                                                                                                                                                                                                                                                                                                                                                                                                                                                                                                                                                                                                                                                                                                                                                                                                                                                                                                                                                                                                                                                                                                                                                                                                                                                                                                                                                                                                                                                                              | The device ensures that drums and tank containers are correctly electrostatically grounded and continuously monitors the connection. | 8125/5071            | 209056 |
| 5 m oil and petrol resistant spiral cable with robust ergonomic grounding<br>of stainless steel, and fast-action plug24767210 m oil and petrol resistant spiral cable with robust ergonomic grounding<br>clamp of stainless steel, and fast-action plug24767410 m oil and petrol resistant spiral cable with robust ergonomic grounding<br>clamp of stainless steel, and fast-action plug24767410 m oil and petrol resistant spiral cable with robust ergonomic grounding<br>clamp of stainless steel, and fast-action plug24767410 m oil and petrol resistant spiral cable with robust ergonomic grounding<br>ergonomic grounding clamp of stainless steel, and fast-action plug.24767410 m oil and petrol resistant cable with robust<br>ergonomic grounding clamp of stainless steel, and fast-action plug.24767010 m oil and petrol resistant cable with robust<br>ergonomic grounding clamp of stainless steel, and fast-action plug.24767010 m oil and petrol resistant cable with robust<br>ergonomic grounding clamp of stainless steel, and fast-action plug.24767010 m oil and petrol resistant cable with robust<br>ergonomic grounding clamp of stainless steel, and fast-action plug.24767110 m oil and petrol resistant cable with robust<br>ergonomic grounding clamp of stainless steel, and fast-action plug.24767110 m oil and petrol resistant cable with robust<br>ergonomic cable24767110 m oil and petrol resistant cable with robust<br>ergonomic grounding clamp of stainless steel, and fast-action plug.24767110 m oil and petrol resistant cable with robust<br>ergonomic grounding clamp of stainless steel, and fast-action plug.24767110 m oil and petrol resistant cable with robust<br>ergonomic                                                                                                                                                                                                                                                                                                                                                                                                                                | 12056E00                                                                                                                                                                                                                                                                                                                                                                                                                                                                                                                                                                                                                                                                                                                                                                                                                                                                                                                                                                                                                                                                                                                                                                                                                                                                                                                                                                                                                                                                                                                                                                                                                                                                                                                                                                                                                                                                                                                                                                                                                                                                                                                       | 10 m oil and petrol resistant cable with robust ergonomic grounding clamp of stainless steel, and fast-action plug                   |                      | 247673 |
| Camp of stainless steel, and fast-action plugCalculation of stainlessCalculation of stainless                                                                                                                                                                                                                                                                                                                                                                                                                                                                                                                                                                                                                   | with cable                                                                                                                                                                                                                                                                                                                                                                                                                                                                                                                                                                                                                                                                                                                                                                                                                                                                                                                                                                                                                                                                                                                                                                                                                                                                                                                                                                                                                                                                                                                                                                                                                                                                                                                                                                                                                                                                                                                                                                                                                                                                                                                     |                                                                                                                                      |                      | 047670 |
| Counting clampClamp of stainless steel, and fast-action plugClamp of stainless steel, and fast-action plugClamp of stainless steel, and fast-action plugCrounding clampAutomatic winder with 9 m of oil and petrol resistant cable with robust<br>ergonomic grounding clamp of stainless steel, and fast-action plug,<br>Plastic enclosure247660Crounding clampVergonomic grounding clamp of stainless steel, and fast-action plug,<br>Plastic enclosure247671VinderAutomatic winder with 20 m of oil and petrol resistant cable with robust<br>rogonomic grounding clamp of stainless steel, and fast-action plug,<br>Numinium enclosure, protected cable duct with stopper247671Crounding clampAutomatic winder with 20 m of oil and petrol resistant cable with robust<br>Numinium enclosure, protected cable duct with stopper247671Crounding clampAutomatic winder with 20 m of oil and petrol resistant cable with robust<br>Aluminium enclosure, protected cable duct with stopper247671Crounding clampSobust ergonomic grounding clamp with 150 mm of cable and<br>fast-action plug247675                                                                                                                                                                                                                                                                                                                                                                                                                                                                                                                                                                                                                                                                                                                                                                                                                                                                                                                                                                                                                                                               | 1 million and the second secon | 5 m oil and petrol resistant spiral cable with robust ergonomic grounding clamp of stainless steel, and fast-action plug             |                      | 24/0/2 |
| ergonomic grounding clamp of stainless steel, and fast-action plug,<br>Plastic enclosureergonomic grounding clamp of stainless steel, and fast-action plug,<br>Plastic enclosureergonomic grounding clamp of stainless steel, and fast-action plug,<br>ergonomic grounding clamp of stainless steel, and fast-action plug,<br>Aluminium enclosure, protected cable duct with stopperergonomic grounding clamp of stainless steel, and fast-action plug,<br>ergonomic grounding clamp of stainless steel, and fast-action plug,<br>Aluminium enclosure, protected cable duct with stopperergonomic grounding clamp of stainless steel, and fast-action plug,<br>ergonomic grounding clamp of stainless steel, and fast-action plug,<br>Aluminium enclosure, protected cable duct with stopperergonomic grounding clamp of stainless steel, and fast-action plug,<br>ergonomic grounding clamp of stainless steel, and fast-action plug,<br>Aluminium enclosure, protected cable duct with stopperergonomic grounding clamp of stainless steel, and fast-action plug,<br>ergonomic grounding clamp of stainless steel, and fast-action plug,<br>Aluminium enclosure, protected cable duct with stopperergonomic grounding clamp of stainless steel, and fast-action plug,<br>ergonomic grounding clamp with 150 mm of cable and<br>fast-action plugergonomic grounding clamp with 150 mm of cable and<br>fast-action plugergonomic grounding clamp with 150 mm of cable and<br>ergonomic grounding clamp with 150 mm of cable and<br>fast-action plugergonomic grounding clamp with 150 mm of cable and<br>fast-action plugergonomic grounding clamp with 150 mm of cable and<br>ergonomic grounding clamp with 150 mm of cable and<br>fast-action plugergonomic grounding clamp with 150 mm of cable and<br>ergonomic grounding clamp with 150 mm of cable and<br>ergonomic grounding clamp with 150 mm of cable and<br>ergonomic grounding clamp with 150 mm of cable and <b< td=""><td>Grounding clamp</td><td></td><td></td><td>247674</td></b<>                                                                                                              | Grounding clamp                                                                                                                                                                                                                                                                                                                                                                                                                                                                                                                                                                                                                                                                                                                                                                                                                                                                                                                                                                                                                                                                                                                                                                                                                                                                                                                                                                                                                                                                                                                                                                                                                                                                                                                                                                                                                                                                                                                                                                                                                                                                                                                |                                                                                                                                      |                      | 247674 |
| Grounding clamp       Instantial function in the form of stainless steel, and fast-action plug, Aluminium enclosure, protected cable duct with stopper         Grounding clamp       Instantial function in the form of stainless steel, and fast-action plug, Aluminium enclosure, protected cable duct with stopper         Grounding clamp       Robust ergonomic grounding clamp with 150 mm of cable and fast-action plug.         Image: Transmosting clamp       Robust ergonomic grounding clamp with 150 mm of cable and fast-action plug.         Image: Transmosting clamp       Image: Transmosting clamp         Image: Transmosting clamp       Transmosting clamp         Image: Trans                                                                                                                                                                                                                                                                                                                                                                                                                                                                                                                                                                                                                                                                                                                       | Grounding clamp<br>with automatic cable                                                                                                                                                                                                                                                                                                                                                                                                                                                                                                                                                                                                                                                                                                                                                                                                                                                                                                                                                                                                                                                                                                                                                                                                                                                                                                                                                                                                                                                                                                                                                                                                                                                                                                                                                                                                                                                                                                                                                                                                                                                                                        | ergonomic grounding clamp of stainless steel, and fast-action plug,                                                                  |                      | 247660 |
| Grounding clamp                                                                                                                                                                                                                                                                                                                                                                                                                                                                                                                                                                                                                                                                                                                                                                                                                                                                                                                                                                                                                                                                                                                                                                                                                                                                                                                                                                                                                                                                                                                                                                                                                                                                                                                                                                                                                                                                                                                                                                                                                                                                                                                                                 | Grounding clamp with automatic cable                                                                                                                                                                                                                                                                                                                                                                                                                                                                                                                                                                                                                                                                                                                                                                                                                                                                                                                                                                                                                                                                                                                                                                                                                                                                                                                                                                                                                                                                                                                                                                                                                                                                                                                                                                                                                                                                                                                                                                                                                                                                                           | ergonomic grounding clamp of stainless steel, and fast-action plug,                                                                  |                      | 247671 |
|                                                                                                                                                                                                                                                                                                                                                                                                                                                                                                                                                                                                                                                                                                                                                                                                                                                                                                                                                                                                                                                                                                                                                                                                                                                                                                                                                                                                                                                                                                                                                                                                                                                                                                                                                                                                                                                                                                                                                                                                                                                                                                                                                                 |                                                                                                                                                                                                                                                                                                                                                                                                                                                                                                                                                                                                                                                                                                                                                                                                                                                                                                                                                                                                                                                                                                                                                                                                                                                                                                                                                                                                                                                                                                                                                                                                                                                                                                                                                                                                                                                                                                                                                                                                                                                                                                                                |                                                                                                                                      |                      | 247675 |
|                                                                                                                                                                                                                                                                                                                                                                                                                                                                                                                                                                                                                                                                                                                                                                                                                                                                                                                                                                                                                                                                                                                                                                                                                                                                                                                                                                                                                                                                                                                                                                                                                                                                                                                                                                                                                                                                                                                                                                                                                                                                                                                                                                 |                                                                                                                                                                                                                                                                                                                                                                                                                                                                                                                                                                                                                                                                                                                                                                                                                                                                                                                                                                                                                                                                                                                                                                                                                                                                                                                                                                                                                                                                                                                                                                                                                                                                                                                                                                                                                                                                                                                                                                                                                                                                                                                                | *) Special cable length possible on request. Price and date of delivery diffe                                                        | er from the standard |        |