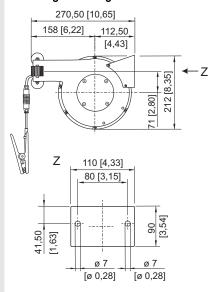

WebCode 8146H

Selection Table

| Version       Description       Order number       Art. no.         Image: Comparing the set of \$146,0000 without cable.       The device ensures that drums and fank containers are correctly ensures that                                                                                                                               | Selection Table                                                                                                                                                                                                                                                                                                                                                                                                                                                                                                                                                                                                                                                                                                                                                                                                                                                                                                                                                                                                                                                                                                                                                                                                                                                                                                                                                                                                                                                                                                                                                                                                                                                                                                                                                                                                                                                                                                                                                                                                                                                                                                                |                                                                                                                                      |                      |        |
|-----------------------------------------------------------------------------------------------------------------------------------------------------------------------------------------------------------------------------------------------------------------------------------------------------------------------------------------------------------------------------------------------------------------------------------------------------------------------------------------------------------------------------------------------------------------------------------------------------------------------------------------------------------------------------------------------------------------------------------------------------------------------------------------------------------------------------------------------------------------------------------------------------------------------------------------------------------------------------------------------------------------------------------------------------------------------------------------------------------------------------------------------------------------------------------------------------------------------------------------------------------------------------------------------------------------------------------------------------------------------------------------------------------------------------------------------------------------------------------------------------------------------------------------------------------------------------------------------------------------------------------------------------------------------------------------------------------------------------------------------------------------------------------------------------------------------------------------------------------------------------------------------------------------------------------------------------------------------------------------------------------------------------------------------------------------------------------------------------------------------------------------------------------------|--------------------------------------------------------------------------------------------------------------------------------------------------------------------------------------------------------------------------------------------------------------------------------------------------------------------------------------------------------------------------------------------------------------------------------------------------------------------------------------------------------------------------------------------------------------------------------------------------------------------------------------------------------------------------------------------------------------------------------------------------------------------------------------------------------------------------------------------------------------------------------------------------------------------------------------------------------------------------------------------------------------------------------------------------------------------------------------------------------------------------------------------------------------------------------------------------------------------------------------------------------------------------------------------------------------------------------------------------------------------------------------------------------------------------------------------------------------------------------------------------------------------------------------------------------------------------------------------------------------------------------------------------------------------------------------------------------------------------------------------------------------------------------------------------------------------------------------------------------------------------------------------------------------------------------------------------------------------------------------------------------------------------------------------------------------------------------------------------------------------------------|--------------------------------------------------------------------------------------------------------------------------------------|----------------------|--------|
| The device ensures that drums and tank containers are correctly<br>device 814.05007Crossed<br>device 814.05007Crossed<br>device 812.05071 without cable<br>containers are correctly<br>envice 814.05007Crossed<br>device 812.05071 without cable<br>containers are correctly<br>electrostatically grounded and continuously monitors the connection.Fits device 812.0507120056Crossed<br>(crossed are conserved and continuously monitors the connection.<br>Pelectrostatically grounded and continuously monitors the connection.<br>For use up to SIL 2.215.507120056Crossed<br>(crossed are conserved are conserved and continuously monitors the connection.<br>For use up to SIL 2.10 molitority device 812.05071247673Crossed<br>(crossed are conserved                                                                                                                                                                                                       | Version                                                                                                                                                                                                                                                                                                                                                                                                                                                                                                                                                                                                                                                                                                                                                                                                                                                                                                                                                                                                                                                                                                                                                                                                                                                                                                                                                                                                                                                                                                                                                                                                                                                                                                                                                                                                                                                                                                                                                                                                                                                                                                                        | Description                                                                                                                          | Order number         |        |
| device 814465075     Consuding monitoring device 81255071 without cable.<br>The device ensures that drums and tank containers are correctly<br>ensures that drums and tank containers are correctly<br>for use up to SIL 2.     8125/5071     209056       Image: Consuding monitoring<br>ensures that drums and tank containers are correctly<br>for use up to SIL 2.     Image: Consuding monitoring<br>ensures that drums and tank containers are correctly<br>ensures that drums and tank containers are correctly<br>ensure that drums and tank correctly prove that are correctly<br>ensure that drums and tank correctly are correctly<br>ensure that drum |                                                                                                                                                                                                                                                                                                                                                                                                                                                                                                                                                                                                                                                                                                                                                                                                                                                                                                                                                                                                                                                                                                                                                                                                                                                                                                                                                                                                                                                                                                                                                                                                                                                                                                                                                                                                                                                                                                                                                                                                                                                                                                                                | The device ensures that drums and tank containers are correctly                                                                      | 8146/5075            | 136216 |
| The device ensures that drums and tank containers are correctly       Interview         Ground monitoring clamp       The device ensures that drums and tank containers are correctly         Ground monitoring clamp       10 m oil and petrol resistant cable with robust ergonomic grounding clamp       247673         Grounding clamp       5 m oil and petrol resistant cable with robust ergonomic grounding clamp       247674         Image: Steel, and fast-action plug       247674       247674         Image: Steel, and fast-action plug       247660       247660         Image: Steel, and fast-action plug       247660 <t< td=""><td>Ű</td><td></td><td></td><td></td></t<>                                                                                                                                                                                                                                                                                                                                                                                                                                                                                                                                                                                                                                                                                                                                                 | Ű                                                                                                                                                                                                                                                                                                                                                                                                                                                                                                                                                                                                                                                                                                                                                                                                                                                                                                                                                                                                                                                                                                                                                                                                                                                                                                                                                                                                                                                                                                                                                                                                                                                                                                                                                                                                                                                                                                                                                                                                                                                                                                                              |                                                                                                                                      |                      |        |
| Image: Descent of the section of th                                                  | Ground monitoring                                                                                                                                                                                                                                                                                                                                                                                                                                                                                                                                                                                                                                                                                                                                                                                                                                                                                                                                                                                                                                                                                                                                                                                                                                                                                                                                                                                                                                                                                                                                                                                                                                                                                                                                                                                                                                                                                                                                                                                                                                                                                                              | The device ensures that drums and tank containers are correctly electrostatically grounded and continuously monitors the connection. | 8125/5071            | 209056 |
| 5 m oil and petrol resistant spiral cable with robust ergonomic grounding<br>of stainless steel, and fast-action plug24767210 m oil and petrol resistant spiral cable with robust ergonomic grounding<br>clamp of stainless steel, and fast-action plug24767410 m oil and petrol resistant spiral cable with robust ergonomic grounding<br>clamp of stainless steel, and fast-action plug24767410 m oil and petrol resistant spiral cable with robust ergonomic grounding<br>clamp of stainless steel, and fast-action plug24767410 m oil and petrol resistant spiral cable with robust ergonomic grounding<br>ergonomic grounding clamp of stainless steel, and fast-action plug.24767410 m oil and petrol resistant cable with robust<br>ergonomic grounding clamp of stainless steel, and fast-action plug.24767010 m oil and petrol resistant cable with robust<br>ergonomic grounding clamp of stainless steel, and fast-action plug.24767010 m oil and petrol resistant cable with robust<br>ergonomic grounding clamp of stainless steel, and fast-action plug.24767010 m oil and petrol resistant cable with robust<br>ergonomic grounding clamp of stainless steel, and fast-action plug.24767110 m oil and petrol resistant cable with robust<br>ergonomic grounding clamp of stainless steel, and fast-action plug.24767110 m oil and petrol resistant cable with robust<br>ergonomic cable24767110 m oil and petrol resistant cable with robust<br>ergonomic grounding clamp of stainless steel, and fast-action plug.24767110 m oil and petrol resistant cable with robust<br>ergonomic grounding clamp of stainless steel, and fast-action plug.24767110 m oil and petrol resistant cable with robust<br>ergonomic                                                                                                                                                                                                                                                                                                                                                                                                                                | 12056E00                                                                                                                                                                                                                                                                                                                                                                                                                                                                                                                                                                                                                                                                                                                                                                                                                                                                                                                                                                                                                                                                                                                                                                                                                                                                                                                                                                                                                                                                                                                                                                                                                                                                                                                                                                                                                                                                                                                                                                                                                                                                                                                       | 10 m oil and petrol resistant cable with robust ergonomic grounding clamp of stainless steel, and fast-action plug                   |                      | 247673 |
| Camp of stainless steel, and fast-action plugCalculation of stainlessCalculation of stainless                                                                                                                                                                                                                                                                                                                                                                                                                                                                                                                                                                                                                   | with cable                                                                                                                                                                                                                                                                                                                                                                                                                                                                                                                                                                                                                                                                                                                                                                                                                                                                                                                                                                                                                                                                                                                                                                                                                                                                                                                                                                                                                                                                                                                                                                                                                                                                                                                                                                                                                                                                                                                                                                                                                                                                                                                     |                                                                                                                                      |                      | 047670 |
| Counting clampClamp of stainless steel, and fast-action plugClamp of stainless steel, and fast-action plugClamp of stainless steel, and fast-action plugCrounding clampAutomatic winder with 9 m of oil and petrol resistant cable with robust<br>ergonomic grounding clamp of stainless steel, and fast-action plug,<br>Plastic enclosure247660Crounding clampVergonomic grounding clamp of stainless steel, and fast-action plug,<br>Plastic enclosure247671VinderAutomatic winder with 20 m of oil and petrol resistant cable with robust<br>rogonomic grounding clamp of stainless steel, and fast-action plug,<br>Numinium enclosure, protected cable duct with stopper247671Crounding clampAutomatic winder with 20 m of oil and petrol resistant cable with robust<br>Numinium enclosure, protected cable duct with stopper247671Crounding clampAutomatic winder with 20 m of oil and petrol resistant cable with robust<br>Aluminium enclosure, protected cable duct with stopper247671Crounding clampSobust ergonomic grounding clamp with 150 mm of cable and<br>fast-action plug247675                                                                                                                                                                                                                                                                                                                                                                                                                                                                                                                                                                                                                                                                                                                                                                                                                                                                                                                                                                                                                                                               | 1 million and the second secon | 5 m oil and petrol resistant spiral cable with robust ergonomic grounding clamp of stainless steel, and fast-action plug             |                      | 24/0/2 |
| ergonomic grounding clamp of stainless steel, and fast-action plug,<br>Plastic enclosureergonomic grounding clamp of stainless steel, and fast-action plug,<br>Plastic enclosureergonomic grounding clamp of stainless steel, and fast-action plug,<br>ergonomic grounding clamp of stainless steel, and fast-action plug,<br>Aluminium enclosure, protected cable duct with stopperergonomic grounding clamp of stainless steel, and fast-action plug,<br>ergonomic grounding clamp of stainless steel, and fast-action plug,<br>Aluminium enclosure, protected cable duct with stopperergonomic grounding clamp of stainless steel, and fast-action plug,<br>ergonomic grounding clamp of stainless steel, and fast-action plug,<br>Aluminium enclosure, protected cable duct with stopperergonomic grounding clamp of stainless steel, and fast-action plug,<br>ergonomic grounding clamp of stainless steel, and fast-action plug,<br>Aluminium enclosure, protected cable duct with stopperergonomic grounding clamp of stainless steel, and fast-action plug,<br>ergonomic grounding clamp of stainless steel, and fast-action plug,<br>Aluminium enclosure, protected cable duct with stopperergonomic grounding clamp of stainless steel, and fast-action plug,<br>ergonomic grounding clamp with 150 mm of cable and<br>fast-action plugergonomic grounding clamp with 150 mm of cable and<br>fast-action plugergonomic grounding clamp with 150 mm of cable and<br>ergonomic grounding clamp with 150 mm of cable and<br>fast-action plugergonomic grounding clamp with 150 mm of cable and<br>fast-action plugergonomic grounding clamp with 150 mm of cable and<br>ergonomic grounding clamp with 150 mm of cable and<br>fast-action plugergonomic grounding clamp with 150 mm of cable and<br>ergonomic grounding clamp with 150 mm of cable and<br>ergonomic grounding clamp with 150 mm of cable and<br>ergonomic grounding clamp with 150 mm of cable and <b< td=""><td>Grounding clamp</td><td></td><td></td><td>247674</td></b<>                                                                                                              | Grounding clamp                                                                                                                                                                                                                                                                                                                                                                                                                                                                                                                                                                                                                                                                                                                                                                                                                                                                                                                                                                                                                                                                                                                                                                                                                                                                                                                                                                                                                                                                                                                                                                                                                                                                                                                                                                                                                                                                                                                                                                                                                                                                                                                |                                                                                                                                      |                      | 247674 |
| Grounding clamp       Instantial function in the form of stainless steel, and fast-action plug, Aluminium enclosure, protected cable duct with stopper         Grounding clamp       Instantial function in the form of stainless steel, and fast-action plug, Aluminium enclosure, protected cable duct with stopper         Grounding clamp       Robust ergonomic grounding clamp with 150 mm of cable and fast-action plug.         Image: Transmosting clamp       Robust ergonomic grounding clamp with 150 mm of cable and fast-action plug.         Image: Transmosting clamp       Image: Transmosting clamp         Image: Transmosting clamp       Transmosting clamp         Image: Trans                                                                                                                                                                                                                                                                                                                                                                                                                                                                                                                                                                                                                                                                                                                       | Grounding clamp<br>with automatic cable                                                                                                                                                                                                                                                                                                                                                                                                                                                                                                                                                                                                                                                                                                                                                                                                                                                                                                                                                                                                                                                                                                                                                                                                                                                                                                                                                                                                                                                                                                                                                                                                                                                                                                                                                                                                                                                                                                                                                                                                                                                                                        | ergonomic grounding clamp of stainless steel, and fast-action plug,                                                                  |                      | 247660 |
| Grounding clamp                                                                                                                                                                                                                                                                                                                                                                                                                                                                                                                                                                                                                                                                                                                                                                                                                                                                                                                                                                                                                                                                                                                                                                                                                                                                                                                                                                                                                                                                                                                                                                                                                                                                                                                                                                                                                                                                                                                                                                                                                                                                                                                                                 | Grounding clamp with automatic cable                                                                                                                                                                                                                                                                                                                                                                                                                                                                                                                                                                                                                                                                                                                                                                                                                                                                                                                                                                                                                                                                                                                                                                                                                                                                                                                                                                                                                                                                                                                                                                                                                                                                                                                                                                                                                                                                                                                                                                                                                                                                                           | ergonomic grounding clamp of stainless steel, and fast-action plug,                                                                  |                      | 247671 |
|                                                                                                                                                                                                                                                                                                                                                                                                                                                                                                                                                                                                                                                                                                                                                                                                                                                                                                                                                                                                                                                                                                                                                                                                                                                                                                                                                                                                                                                                                                                                                                                                                                                                                                                                                                                                                                                                                                                                                                                                                                                                                                                                                                 |                                                                                                                                                                                                                                                                                                                                                                                                                                                                                                                                                                                                                                                                                                                                                                                                                                                                                                                                                                                                                                                                                                                                                                                                                                                                                                                                                                                                                                                                                                                                                                                                                                                                                                                                                                                                                                                                                                                                                                                                                                                                                                                                |                                                                                                                                      |                      | 247675 |
|                                                                                                                                                                                                                                                                                                                                                                                                                                                                                                                                                                                                                                                                                                                                                                                                                                                                                                                                                                                                                                                                                                                                                                                                                                                                                                                                                                                                                                                                                                                                                                                                                                                                                                                                                                                                                                                                                                                                                                                                                                                                                                                                                                 |                                                                                                                                                                                                                                                                                                                                                                                                                                                                                                                                                                                                                                                                                                                                                                                                                                                                                                                                                                                                                                                                                                                                                                                                                                                                                                                                                                                                                                                                                                                                                                                                                                                                                                                                                                                                                                                                                                                                                                                                                                                                                                                                | *) Special cable length possible on request. Price and date of delivery diffe                                                        | er from the standard |        |