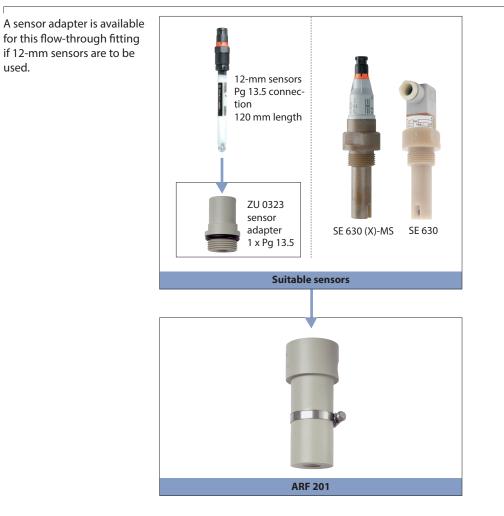

### **Modular System**

used.

## **Flow-Through Fittings**

Energy Water

**ARF 201 Flow-Through Fitting** 