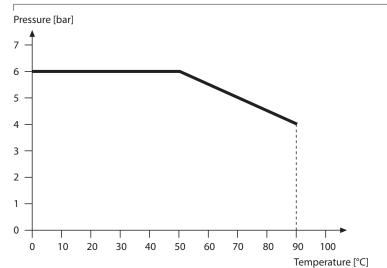

## **ARF 201 Flow-Through Fitting**

Molded plastic flow-through fitting with one sensor location

| Compact flow-through fitting for one<br>sensor, measurement preferably in<br>bypass, also for corrosive media. An adapter<br>allows the connection of sensors using dif-<br>ferent mounting techniques.<br>Material: polypropylene; process connection:<br>internal G 1/4" thread<br><b>Applications</b><br>Moderately polluted corrosive process<br>media |                                     | <ul> <li>Facts</li> <li>material: polypropylene</li> <li>for sensors with G 1 · connection</li> <li>with adapter for sensors with Pg 13.5 connection</li> <li>direction of flow 90°</li> <li>process connection via internal G 1/4 · thread</li> </ul> |           |
|------------------------------------------------------------------------------------------------------------------------------------------------------------------------------------------------------------------------------------------------------------------------------------------------------------------------------------------------------------|-------------------------------------|--------------------------------------------------------------------------------------------------------------------------------------------------------------------------------------------------------------------------------------------------------|-----------|
| Product Line                                                                                                                                                                                                                                                                                                                                               |                                     |                                                                                                                                                                                                                                                        | Order No. |
| ARF 201 Flow-Through<br>Fitting                                                                                                                                                                                                                                                                                                                            | G 1″, PP-H, G 1                     | /4" internal thread                                                                                                                                                                                                                                    | ARF 201   |
| Specifications                                                                                                                                                                                                                                                                                                                                             |                                     |                                                                                                                                                                                                                                                        |           |
| Material:                                                                                                                                                                                                                                                                                                                                                  | PP-H                                |                                                                                                                                                                                                                                                        |           |
| Process connection:                                                                                                                                                                                                                                                                                                                                        | internal G 1/4" thread              |                                                                                                                                                                                                                                                        |           |
| Pressure:                                                                                                                                                                                                                                                                                                                                                  | max. 6 bars (50 °C), 4 bars (90 °C) |                                                                                                                                                                                                                                                        |           |
| Temperature:                                                                                                                                                                                                                                                                                                                                               | 0 90 °C                             |                                                                                                                                                                                                                                                        |           |
| Sensor locations:<br>Sensors:                                                                                                                                                                                                                                                                                                                              | 1 x Pg 13.5 wit<br>cond: SE 604, S  | 2 mm, length 120 mm                                                                                                                                                                                                                                    |           |

#### Pressure/Temperature Diagram