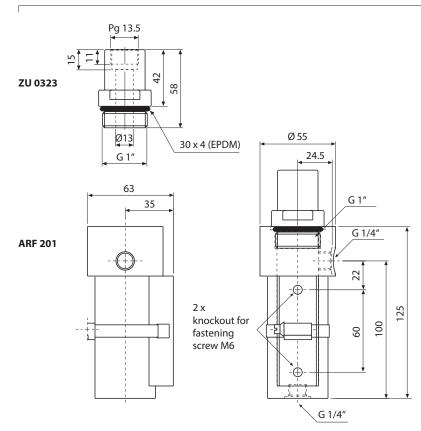

## **ARF 201 Flow-Through Fitting**

Molded plastic flow-through fitting with one sensor location

| Compact flow-through fitting for one<br>sensor, measurement preferably in<br>bypass, also for corrosive media. An adapter<br>allows the connection of sensors using dif-<br>ferent mounting techniques.<br>Material: polypropylene; process connection:<br>internal G 1/4" thread<br><b>Applications</b><br>Moderately polluted corrosive process<br>media |                                     | <ul> <li>Facts</li> <li>material: polypropylene</li> <li>for sensors with G 1 · connection</li> <li>with adapter for sensors with Pg 13.5 connection</li> <li>direction of flow 90°</li> <li>process connection via internal G 1/4 · thread</li> </ul> |           |
|------------------------------------------------------------------------------------------------------------------------------------------------------------------------------------------------------------------------------------------------------------------------------------------------------------------------------------------------------------|-------------------------------------|--------------------------------------------------------------------------------------------------------------------------------------------------------------------------------------------------------------------------------------------------------|-----------|
| Product Line                                                                                                                                                                                                                                                                                                                                               |                                     |                                                                                                                                                                                                                                                        | Order No. |
| ARF 201 Flow-Through<br>Fitting                                                                                                                                                                                                                                                                                                                            | G 1″, PP-H, G 1                     | /4" internal thread                                                                                                                                                                                                                                    | ARF 201   |
| Specifications                                                                                                                                                                                                                                                                                                                                             |                                     |                                                                                                                                                                                                                                                        |           |
| Material:                                                                                                                                                                                                                                                                                                                                                  | PP-H                                |                                                                                                                                                                                                                                                        |           |
| Process connection:                                                                                                                                                                                                                                                                                                                                        | internal G 1/4" thread              |                                                                                                                                                                                                                                                        |           |
| Pressure:                                                                                                                                                                                                                                                                                                                                                  | max. 6 bars (50 °C), 4 bars (90 °C) |                                                                                                                                                                                                                                                        |           |
| Temperature:                                                                                                                                                                                                                                                                                                                                               | 0 90 °C                             |                                                                                                                                                                                                                                                        |           |
| Sensor locations:<br>Sensors:                                                                                                                                                                                                                                                                                                                              | 1 x Pg 13.5 wit<br>cond: SE 604, S  | 2 mm, length 120 mm                                                                                                                                                                                                                                    |           |

## **Flow-Through Fittings**

Energy Water

**ARF 201 Flow-Through Fitting** 