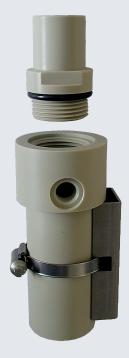

## **ARF 201 Flow-Through Fitting**

Molded plastic flow-through fitting with one sensor location

| Compact flow-through fitting for one<br>sensor, measurement preferably in<br>bypass, also for corrosive media. An adapter<br>allows the connection of sensors using dif-<br>ferent mounting techniques.<br>Material: polypropylene; process connection:<br>internal G 1/4" thread<br><b>Applications</b><br>Moderately polluted corrosive process<br>media |                                     | <ul> <li>Facts</li> <li>material: polypropylene</li> <li>for sensors with G 1 · connection</li> <li>with adapter for sensors with Pg 13.5 connection</li> <li>direction of flow 90°</li> <li>process connection via internal G 1/4 · thread</li> </ul> |           |
|------------------------------------------------------------------------------------------------------------------------------------------------------------------------------------------------------------------------------------------------------------------------------------------------------------------------------------------------------------|-------------------------------------|--------------------------------------------------------------------------------------------------------------------------------------------------------------------------------------------------------------------------------------------------------|-----------|
| Product Line                                                                                                                                                                                                                                                                                                                                               |                                     |                                                                                                                                                                                                                                                        | Order No. |
| ARF 201 Flow-Through<br>Fitting                                                                                                                                                                                                                                                                                                                            | G 1″, PP-H, G 1                     | /4" internal thread                                                                                                                                                                                                                                    | ARF 201   |
| Specifications                                                                                                                                                                                                                                                                                                                                             |                                     |                                                                                                                                                                                                                                                        |           |
| Material:                                                                                                                                                                                                                                                                                                                                                  | PP-H                                |                                                                                                                                                                                                                                                        |           |
| Process connection:                                                                                                                                                                                                                                                                                                                                        | internal G 1/4" thread              |                                                                                                                                                                                                                                                        |           |
| Pressure:                                                                                                                                                                                                                                                                                                                                                  | max. 6 bars (50 °C), 4 bars (90 °C) |                                                                                                                                                                                                                                                        |           |
| Temperature:                                                                                                                                                                                                                                                                                                                                               | 0 90 °C                             |                                                                                                                                                                                                                                                        |           |
| Sensor locations:<br>Sensors:                                                                                                                                                                                                                                                                                                                              | 1 x Pg 13.5 wit<br>cond: SE 604, S  | 2 mm, length 120 mm                                                                                                                                                                                                                                    |           |